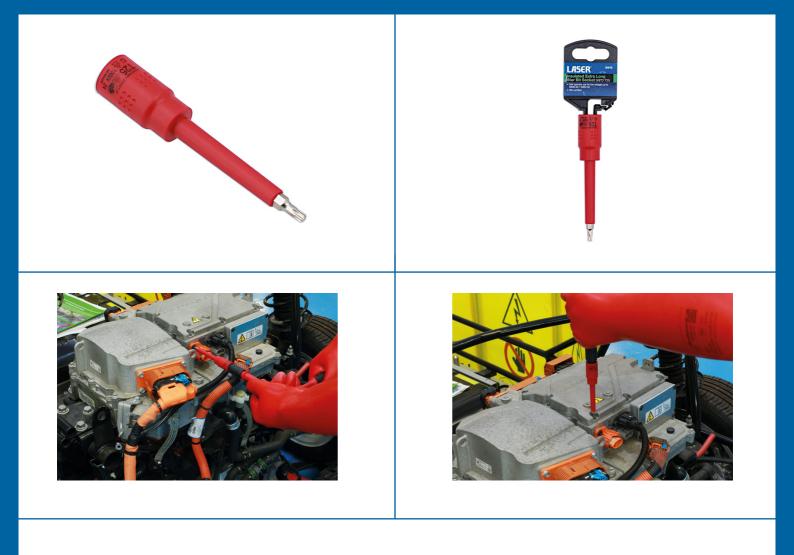

## Insulated Extra Long Star Bit Socket 3/8"D T25

A fully insulated long reach, 3/8" drive, T25 Star\* socket bit suitable for use on TORX\* fixings. Manufactured to IEC60900 standards, for safe operator use on live circuits up to 1000v AC and 1500v DC, making them ideal for use by electricians, auto electricians or mechanics working on hybrid and electric vehicles.

## **Additional Information**

- Size: T25 x 3/8"D. Overall length: 122mm.
- VDE certified. Manufactured to IEC60900 standards, for safe operator use on live voltages up to 1000V AC / 1500V DC.
- Manufactured from chrome vanadium.
- Suitable for use with the Laser Tools fully insulated 3/8"D ratchet (Part No. 8414) & fully insulated click type torque wrench (Part No. 8321).